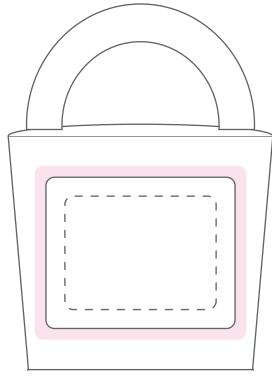

## **NOTES**

Sticker Size: 50mmW x 40mmH
Bleed 3mm (56mmW x 46mmH)
- - - Safe Print Area: 40mmW x 30mmH

When artwork is printed, there can be movement of up to 3mm

Image Impression Only NOT to Scale
Colour of Noodle Box Selected:

## Product Code : CC056D

Description : 2x 50g bags of mini M&Ms in Coloured GLOSS Noodle box

Order#

Company Name :

Contact :

Noodle box Colour:

Sticker Size : 50mmW x 40mmH

Print Colour : Customer must provide PMS Colour print guide